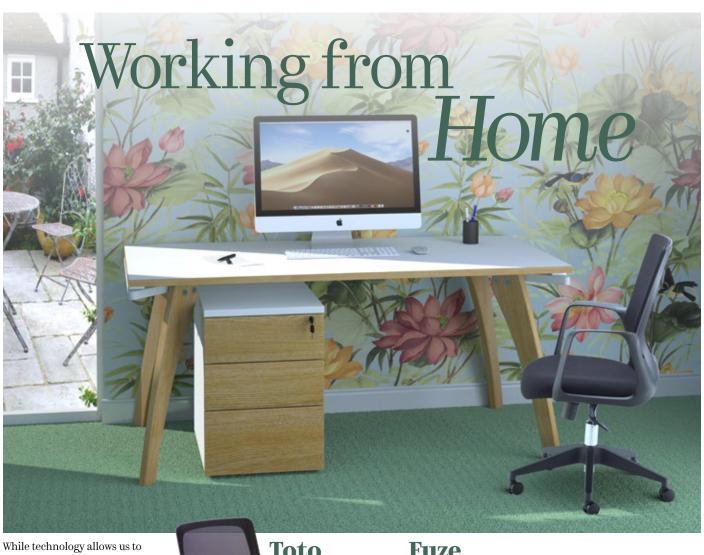

## office

While technology allows us to stay connected, we also understand that providing you with the right furniture to make working from home easy and safe is equally as important.

Creating a special place at home where people can work, study, think, or just stay on top of paperwork is important for everyone, and we can help get you set up with our Fuze desks with solid oak legs that are built to last, exemplifying elegance and sophistication. Fuze's clean, functional lines and coordinated desktop finish options offer everything you need to be inspired and productive at home.