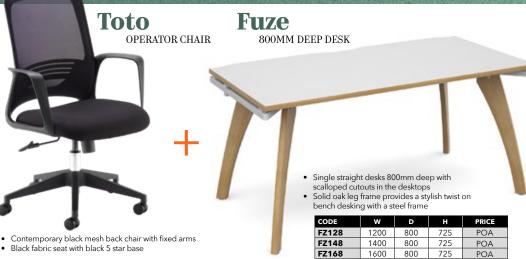

ТОТ300Т1-К

Fixed arms

Finishes available: Oak (O), White (WH), White/Oak Edge (WO) with White frame

Please add frame finish followed by desktop colour when ordering eg. **FZ168** in White frame with White / Oak top = **FZ168-WH-WO**